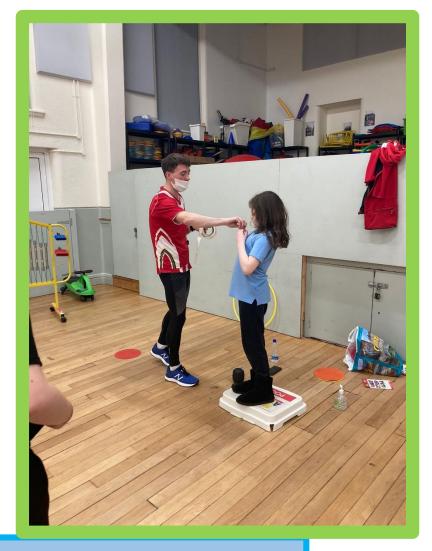

Here we are doing our stretching at the beginning of class

This is one of the games we play – throwing javelins

At the end of class I will get a sticker

Niall in the red jersey is our coach

When Fitness Friends is over I will be collected at the door.