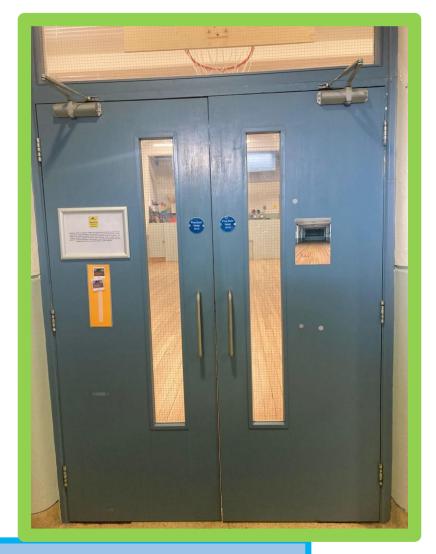

I will say bye to my Mammy or Daddy here. They will collect me here after Fitness Friends is over.

This the door into the hall where I will play games and activities with my friends

This is where I can leave my coat.