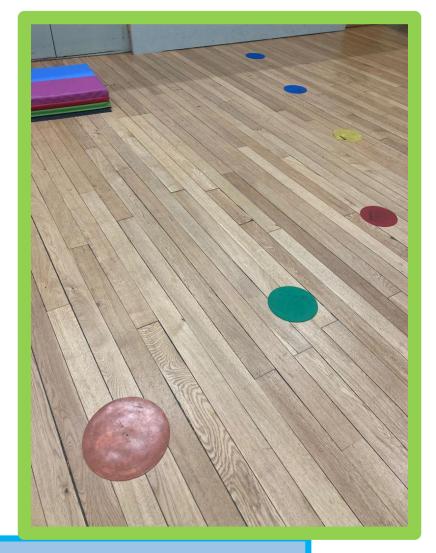

I can sit here when I am tired or when I am waiting to play in a game.

This is where I put my water bottle.

I might get hot running and playing and will be able to take a drink whenever I need one.

This Hall all set up for the games we will be playing.