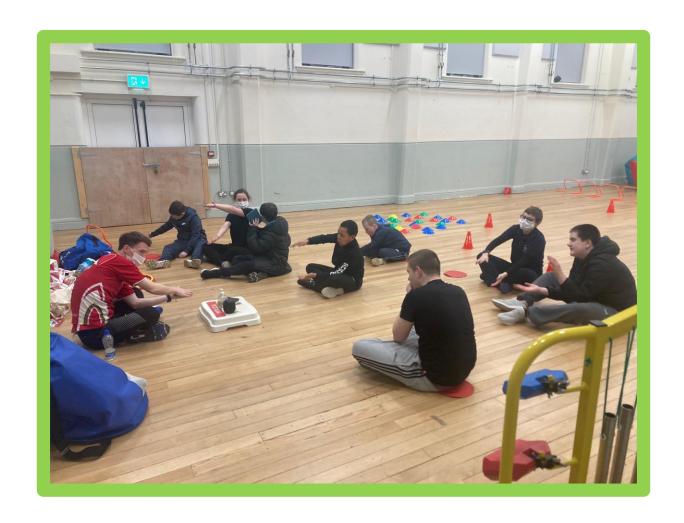

This is the door to the bathroom if I need to go to the toilet.

I will have lots of fun playing games and activities with my friends.

If I need help a Fitness Friends leader will help me.

In between games the leaders might ask me to sit on a spot until it is my turn.

Here we are doing our stretching at the beginning of class

This is one of the games we play – throwing javelins

At the end of class I will get a sticker

Niall in the red jersey is our coach

When Fitness Friends is over I will be collected at the door.