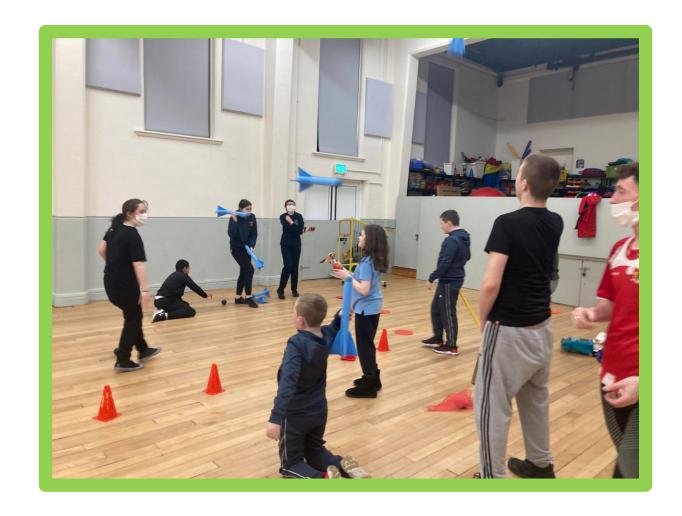

Here we are doing our stretching at the beginning of class

This is one of the games we play – throwing javelins

At the end of class I will get a sticker

Niall in the red jersey is our coach

When Fitness Friends is over I will be collected at the door.