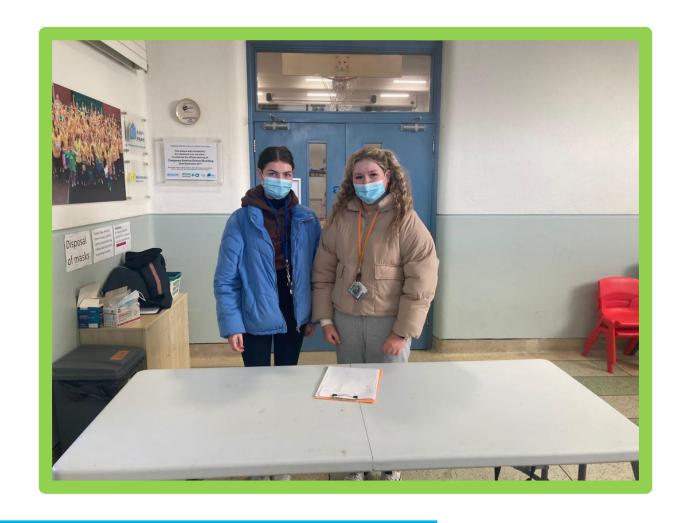

## Fitness Friends

This is ABACAS School.
Fitness Friends is in the hall through this door.

This is the sign in desk.
Some of the Fitness Friends
leaders will be there to meet
me.

They will say hello and bring me into the Hall