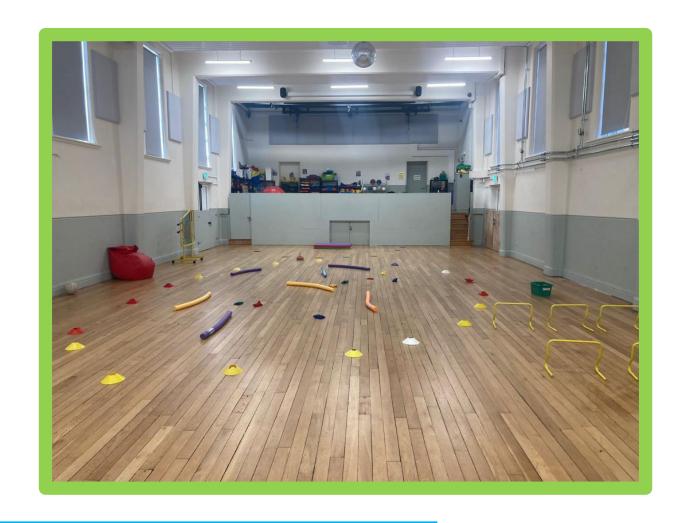

I can sit here when I am tired or when I am waiting to play in a game.

This is where I put my water bottle.

I might get hot running and playing and will be able to take a drink whenever I need one.

This Hall all set up for the games we will be playing.