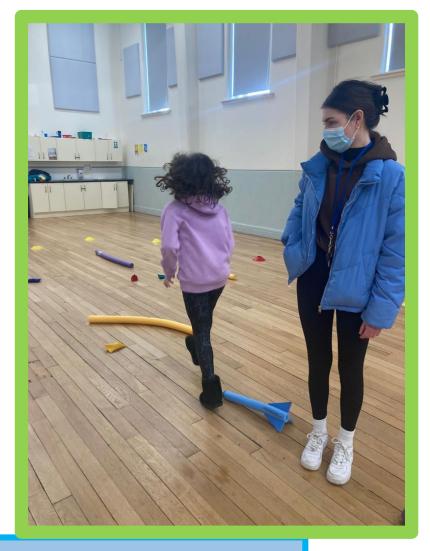

Here we are doing our stretching at the beginning of class

This is one of the games we play – throwing javelins

At the end of class I will get a sticker

Niall in the red jersey is our coach

When Fitness Friends is over I will be collected at the door.