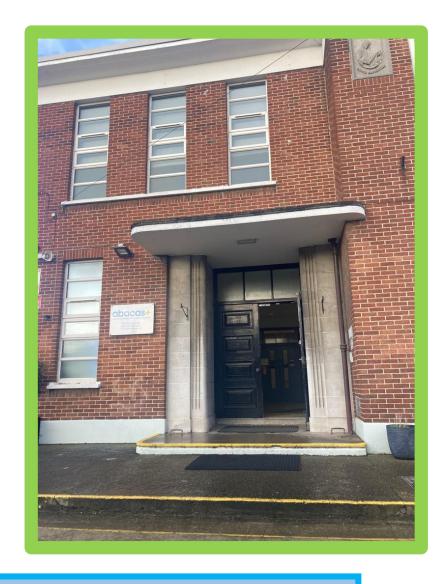

## Fitness Friends

This is ABACAS School.
Fitness Friends is in the hall through this door.

This is the sign in desk.
Some of the Fitness Friends
leaders will be there to meet
me.

They will say hello and bring me into the Hall